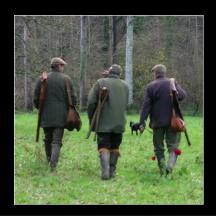

# Driven pheasant and partridge shooting

Je organize the Sunday and/or in the week, driven pheasants and partridges (grey and red-legged) shooting.

### - Hunting method.

A battue with a team of 12 guns. Dogs are also welcomed for battues.